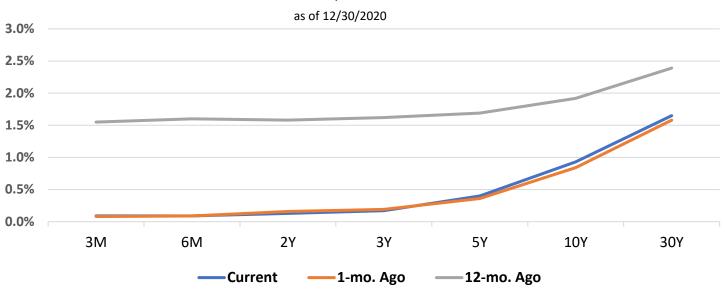

The fixed income market was also affected by the positive news of the stimulus bill and vaccine developments, but it also faced concerns over the new, more infectious coronavirus strain discovered in the U.K. Investment grade and high yield credit spreads narrowed in December by nine basis points and 47 basis points, respectively. U.S. Treasury yields increased across longer-dated maturities, steepening the yield curve as fiscal spending is expected to increase, resulting in rising inflation. The 10-Year TIPS breakeven inflation rate is now approaching the Fed's target 2% inflation rate with a reading of 1.97%. The Bloomberg Barclays U.S. Aggregate Index returned 0.14% during the month as compared to a 1.91% return for the ICE BofA U.S. High Yield Index.