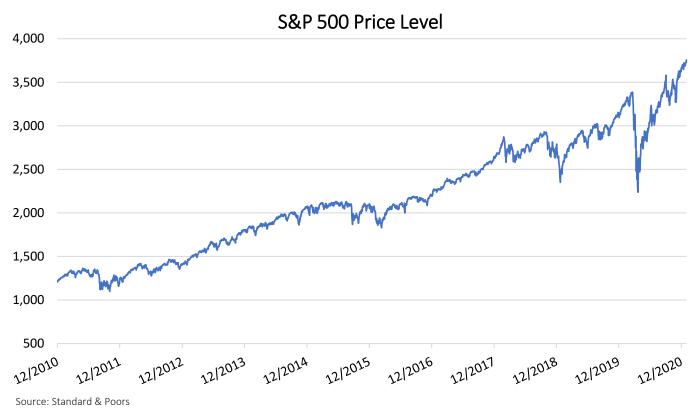

## **Global Overview**

Global equity markets experienced a spectacular comeback for the year after unprecedented declines during the first quarter of 2020 as the COVID-19 pandemic took hold around the globe. The S&P 500 Index returned 18.4% for the year after declining by 20% during the first quarter. The MSCI EAFE Index returned 7.8% for the year after declining 22% during the first quarter, with the MSCI EM Index returning 18.3% for the year after declining 24% during the first quarter. Small Cap and emerging market equities led the broad market rally in December. Although Chinese stocks and global technology stocks continued to lead the charge within equities as the market anticipates rising economic stimulus and the COVID-19 vaccines to incite stronger global growth, more cyclical companies in energy and financial sectors could be the biggest beneficiaries next year if global growth returns.

## U.S. Markets & Economy

The U.S. equity market continued its rally as several pharmaceutical companies obtained the final approval on their COVID-19 vaccines, and President Trump signed a \$900 billion coronavirus stimulus bill into law. The \$2.3 trillion stimulus package included a \$1.4 trillion government spending bill, which carries federal agency funding through September 2021, whereby avoiding a government shutdown.

The market tried to balance the optimism from the signing of a new stimulus bill and the potential of a vaccine-led reopening of the economy with the near-term impact of rising COVID infection rates and the identification of a new, more infectious strain of COVID-19. U.S. Manufacturing PMI improved for the seventh straight month, reporting 60.7 for December, up from 57.5 in November. U.S. Services PMI fell to 55.3 for December from November's record high of 58.4. The service sector reported a decline due to rising COVID-19 cases. While the broad market rally continued into December with the Dow Jones Industrial Average up 3.4% during the month, it did so at a slower pace than seen in November. Small Cap stocks were the strongest domestic equity performer with an 8.7% return during December. Reversing the trend from October and November, small cap growth stocks outpaced small cap value stocks with a return of 9.4% versus 7.9%, for the month of December.