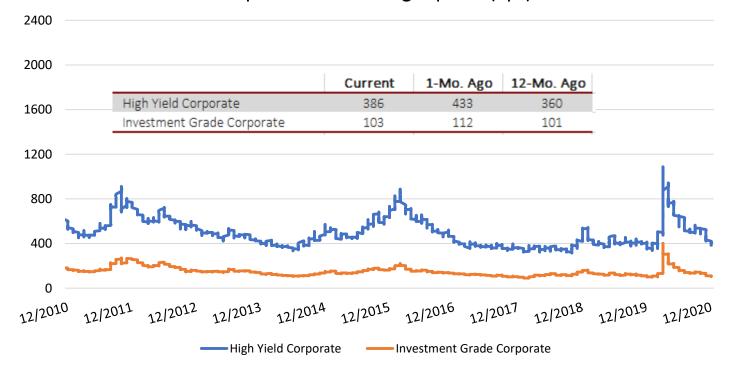

The fixed income market was also affected by the positive news of the stimulus bill and vaccine developments, but it also faced concerns over the new, more infectious coronavirus strain discovered in the U.K. Investment grade and high yield credit spreads narrowed in December by nine basis points and 47 basis points, respectively. U.S. Treasury yields increased across longer-dated maturities, steepening the yield curve as fiscal spending is expected to increase, resulting in rising inflation. The 10-Year TIPS breakeven inflation rate is now approaching the Fed's target 2% inflation rate with a reading of 1.97%. The Bloomberg Barclays U.S. Aggregate Index returned 0.14% during the month as compared to a 1.91% return for the ICE BofA U.S. High Yield Index.