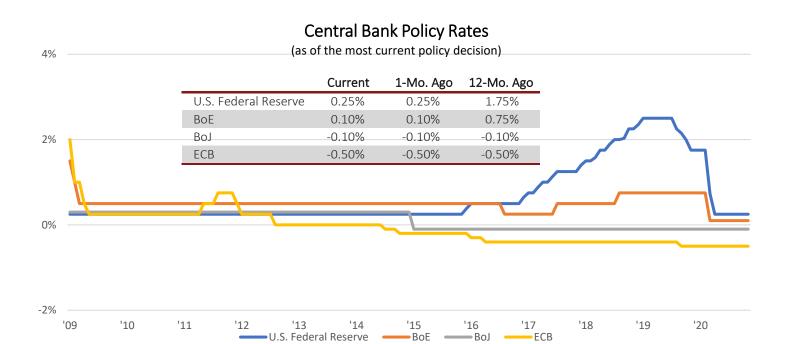

R USD   5.46   16.94   10.47   10.47     MSCI EAFE | MSCI World NR USD | NSCI World NR USD |  |  |

USD - US dollar priced index TR - Total Return PR - Price Return LCL - Local Currency Priced Index NR - Return includes reinvested net dividends

Data and Commentary for Periods Ended 12/31/2020

December 2020 Page **4** of **6** 



# Current P/E vs. Trailing 5-Year High, Low, Average





Source: Standard & Poors, FTSE/Russell, MSCI

5.0

Data and Commentary for Periods Ended 12/31/2020

December 2020 Page 5 of 6





Source: Federal Reserve Bank of St. Louis, U.S. Department of the Treasury

## 10-Year Sovereign Yields



Source: Federal Reserve Bank of St. Louis, Wall Street Journal, Trading Economics

Data and Commentary for Periods Ended 12/31/2020

December 2020 Page **6** of **6** 



Source: Federal Reserve Bank, Bank of England, European Central Bank, Trade Economics

# Corporate Bond Average Spread (bps)



Source: Bank of America