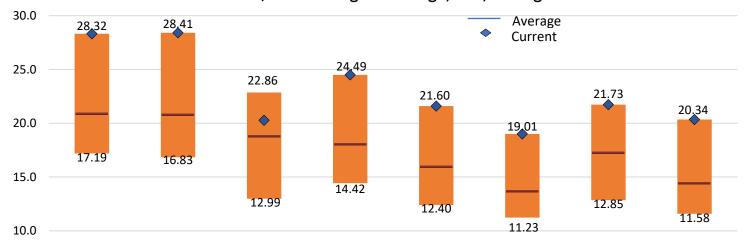

FE WUSD   4.68   19.90   18.29   18.29     MSCI EAFE WUSD   4.67   13.09   18.29   18.29     MSCI EAFE WUSD   4.68   16.04   10.47   10.47     MSCI EAFE Small Cap NR USD   5.46   16.94   10.47   10.47     MSCI EAFE Small Cap NR USD   5.46   16.94   10.47   10.47     MSCI EAFE Small Cap NR USD   5.46   16.94   10.47   10.47     MSCI EAFE Small Cap NR USD   5.46   16.94   10.47   10.47     MSCI EAFE Small Cap NR USD   5.46   16.94   10.47   10.47     MSCI EAFE | MSCI World NR USD | NSCI World NR USD |  |  |

USD - US dollar priced index TR - Total Return PR - Price Return LCL - Local Currency Priced Index NR - Return includes reinvested net dividends

Data and Commentary for Periods Ended 12/31/2020

December 2020 Page **4** of **6** 



# Current P/E vs. Trailing 5-Year High, Low, Average





Source: Standard & Poors, FTSE/Russell, MSCI

5.0

Data and Commentary for Periods Ended 12/31/2020

December 2020 Page 5 of 6





Source: Federal Reserve Bank of St. Louis, U.S. Department of the Treasury

## 10-Year Sovereign Yields



Source: Federal Reserve Bank of St. Louis, Wall Street Journal, Trading Economics

Data and Commentary for Periods Ended 12/31/2020

December 2020 Page **6** of **6** 



Source: Federal Reserve Bank, Bank of England, European Central Bank, Trade Economics

# Corporate Bond Average Spread (bps)



Source: Bank of America