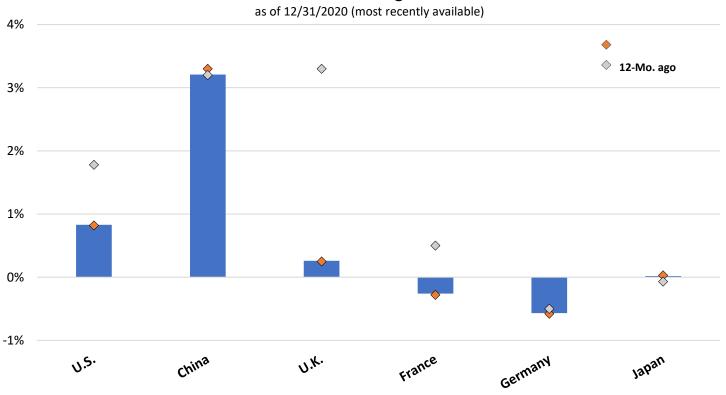

#### **Economic Indicators**

|                | GDP    |                   |                   | Unemployment Rate         | Interest<br>Rates               | Exchange Rates<br>per US \$ |            | Inflation²                   |  |
|----------------|--------|-------------------|-------------------|---------------------------|---------------------------------|-----------------------------|------------|------------------------------|--|
| ١              | Latest | 2020 <sup>1</sup> | 2021 <sup>1</sup> | (Most recently available) | Sovereign<br>Bonds, 10<br>Year* | (Dec. Current)              | ı Year Ago | (Most recently<br>available) |  |
| United States  | 33.40  | -3.70             | 3.20              | 6.70                      | 0.93                            | -                           | -          | 1.65                         |  |
| China          | 11.20  | 1.80              | 8.00              | 4.20                      | 3.19                            | 3.20                        | 3.18       | 0.54                         |  |
| Japan          | 22.90  | -5.30             | 2.30              | 2.90                      | 0.03                            | 103.19                      | 108.95     | -0.39                        |  |
| United Kingdom | 81.10  | -11.20            | 4.20              | 4.80                      | 0.25                            | 1.36                        | 1.32       | 0.83                         |  |
| Euro Area      | 60.00  | -7.50             | 3.60              | 8.40                      | -0.06                           | 1.22                        | 1.12       | 0.23                         |  |
| Germany        | 38.50  | -5.50             | 2.80              | 4.50                      | -0.57                           | 1.22                        | 1.12       | -0.19                        |  |
| France         | 98.30  | -9.10             | 6.00              | 8.60                      | -0.35                           | 1.22                        | 1.12       | 0.05                         |  |
| Italy          | 80.40  | -9.10             | 4.29              | 9.80                      | 0.45                            | 1.22                        | 1.12       | 0.00                         |  |
| Canada         | 40.50  | -5.40             | 3.50              | 8.50                      | 0.77                            | 1.28                        | 1.30       | 0.60                         |  |
| India          | 125.00 | 9.90              | 7.90              | 6.50                      | 5.92                            | 73.01                       | 71.36      | 5.90                         |  |
| Mexico         | 58.00  | -9.20             | 3.60              | 4.60                      | 5.23                            | 19.89                       | 18.86      | 4.09                         |  |
| Brazil         | 34.60  | -6.00             | 2.60              | 14.30                     | 6.93                            | 5.19                        | 4.02       | 3.92                         |  |